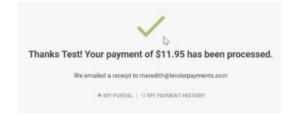

Click Confirm.

After you click confirm, a confirmation message will display and a receipt will be emailed to you.

Your email receipt will contain a unique reference number to be used if you have any questions concerning that payment.

There are links provided at the bottom to access your Payer Portal and to see your Payment History.