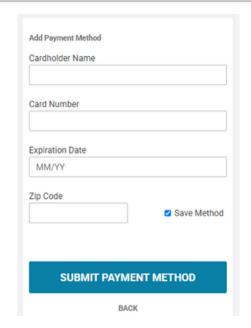

Select the Payment Method Type and enter the required information. (sample screenshot shows Bank Account fields)

Save your payment method information. It will be available for you to select next time.

Review the confirmation page.