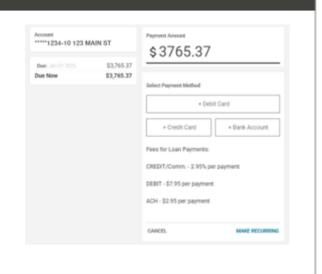

### Making a Payment

Enter in the amount of your payment and select a Payment Method (Credit Card, Debit Card, or ACH)

#### Method Limit Fee

 Credit Card
 \$10,000.00
 2.95% per payment

 ACH
 \$10,000.00
 \$2.95 per payment

 Debit Card
 \$3,000.00
 \$7.95 per payment

Click Cancel to be redirected to the payer portal.

Click Make Recurring to set up scheduled payments.